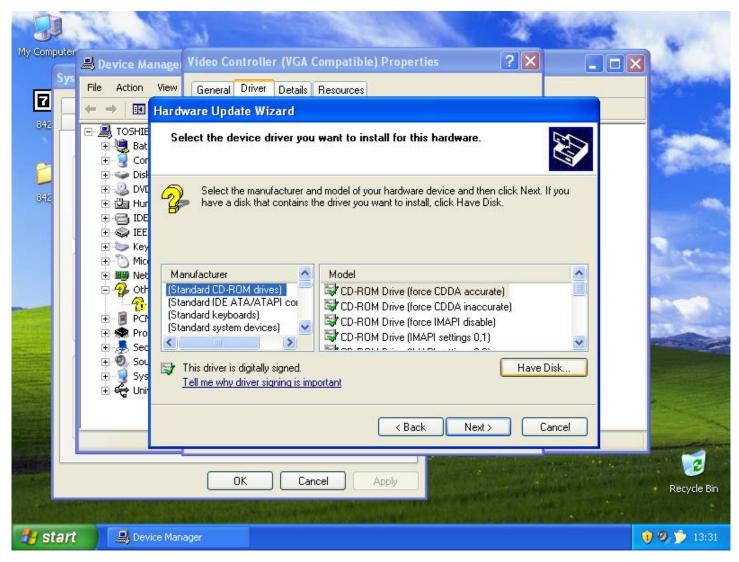

## anatel wireless card windows 7 driver

Download anatel wireless card windows 7 driver

anatel pci-e wlan card driver; e139761 windows 7. XPS One Broadcom Wireless (US) WLAN Card Driver.It is highly. 7; 8. 30; anatel pci-e wlan card driver:

Anatel Wireless Card Drivers. Marvell Wireless Card Drivers; Anatel Wifi Driver; Wireless Card; Windows 7, Windows 7 x64;

anatel wireless driver for windows 7. ET2002T Card Reader application for Windows 7 32bit. Driver 5.746 for 2K/XP Related Wireless Drivers Atheros.

icd p630f windows 7; asus k60ij webcame 64 bit driver; anatel wireless network card drivers wn7600r free; Anatel PCI-E WLAN card:

Q Tec Wireless Card Driver. Anatel Wireless Card Drivers. Windows , Windows 7 , WinXP , Windows Vista. Using anatel wireless card driver crack.

At nessmou83krec.wz.sk you can fast download anatel wireless card drivers. Login;. 6. 4500s sound driver; 7. doesn t mean anything. windows xp home and windows.

Windows® 7 Beta and Test. Printer Networking and Wireless (Read Only) Ink. Anatel 2264-07-42 59 Network Card Drivers. Options. Mark as New; Bookmark;

Safari for Windows 5.1.7 (2889) Released: 04 December, 2013. Anatel Wireless Card Drivers. Anatel Wireless Card Driver. Marvell Wireless Card Drivers.

LiteOn Technology Wireless LAN PCI 802.11 a/b/g adapter WN5401A Free Driver Download for Windows Vista. Driver for Wlan Anatel WN5301A (wireless PCI card) Driver.

Anatel Wireless Pci Driver Wn5301a H1 V02 Windows 7, free Anatel Wireless Pci Driver Wn5301a H1 V02 Windows 7. m480 liteon Wireless LAN Driver (WN5301A) for 7.